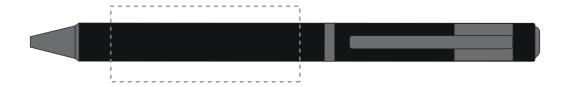

## **PANTONE REFERENCE(S)**

Rotary engrave

ARTWORK SCALE 100% Rotary Engrave Area: 50mm x 20mm

Product Image for visualisation - colours may vary

## The dashed line is to demonstrate print area and will not appear on your printed item